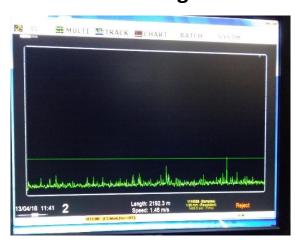

- Microscopic Examination
- Metallurgical Test Grain Size Testing

Microscope

Hardness Testing Equipment

Non-destructive Testing

Online Eddy Current Testing – We ensure that every meter of the tube passes through Eddy Current Testing.